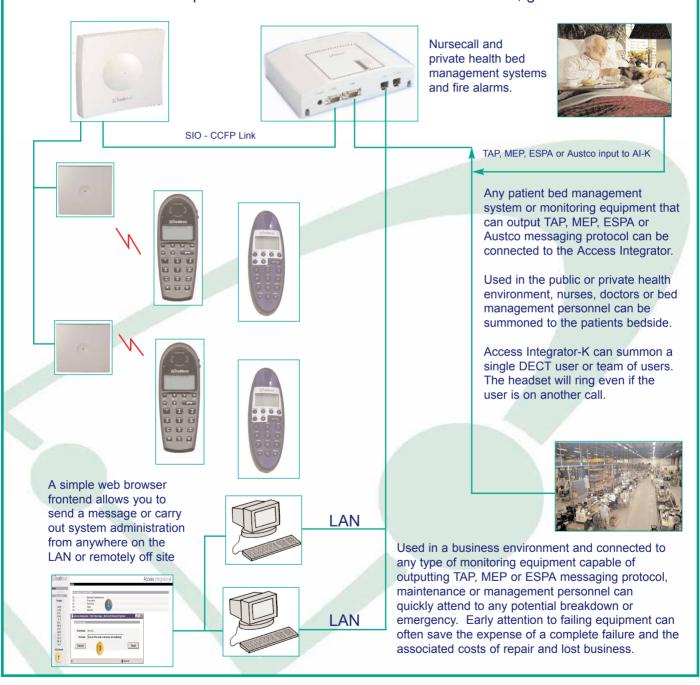

## Access Integrator-K - Alarm Serial Port Applications

Access Integrator-K is designed to work with Multitone CS100 & CS600 products using the CH70 / 72 / 74 handsets.

Access Integrator is a messaging interface for manual, electrical or data input with messaging out to a single user or team of users. In addition electrical or data input can be used to operate another alarm contact to open or close a remote device such as a valve, gate or sound a bell.