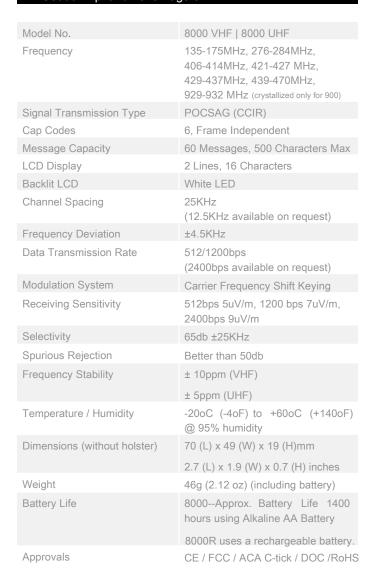

sive Over-The-Air Programming

Features that can be configured over-the-air for the 8000 series pagers include Power Off, Time, Delete Messages, Alert Mode, Cap codes and Disable Pager.

All pagers on the system can be programmed simultaneously if required - making configuration simple and efficient.

#### **Priority Override Feature**

During transmission of a priority message, a pager on an inaudible setting can be forced to use an audible tone using the indispensable priority override feature of the 8000 series pagers.

To learn more about Multitone Wireless products and solutions, visit multitonewireless.com or call 1.877.902.9696 to speak to our experts about a communications solution for your facility.

# MWC8000 Pagers

# **Technical Specifications**

# MWC8000 Alphanumeric Pagers