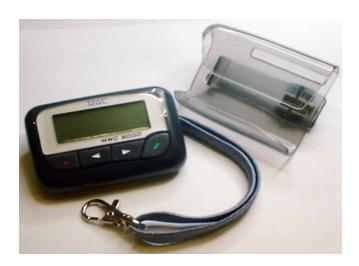

Over-The-Air Programming

Features that can be configured over-the-air for the 8000 series pagers include Power Off, Time, Delete Messages, Alert Mode, Cap codes and Disable Pager.

All pagers on the system can be programmed simultaneously if required - making configuration simple and efficient.

#### **Priority Override Feature**

During transmission of a priority message, a pager on an inaudible setting can be forced to use an audible tone using the indispensable priority override feature of the 8000 series pagers.

To learn more about Multitone Wireless products and solutions, visit multitonewireless.com or call 1.877.902.9696 to speak to our experts about a communications solution for your facility.

# MWC8000 Pagers

# **Technical Specifications**

# MWC8000 Alphanumeric Pagers