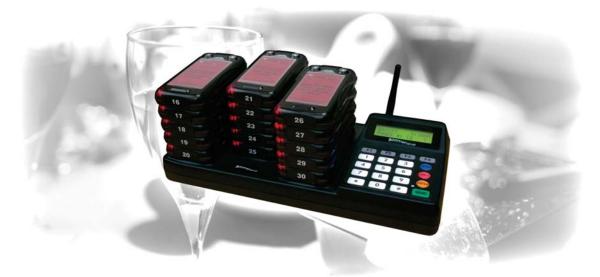

## BOOMERANG MINI ALL-IN-ONE PAGING SYSTEM

All in One system offers all the features of our other systems but in a smaller more compact All in One format. The charging base, pagers and transmitter are combined in one piece of equipment that holds up to 15 pagers.

The Boomerang Mini All in One is compact but it doesn't lack any of the features and power of the standard Boomerang Transmitter. With a range of up to 1000 yards the All in one system you can send your customers away to browse your store or even surrounding areas.