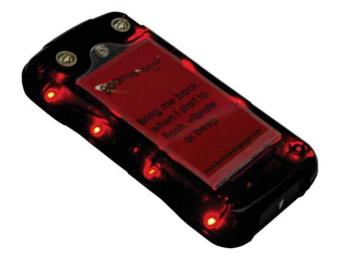

## MINI ALL-IN-ONE PAGING SYSTEM

Over 80,000 Boomerang Pagers are now in use everyday in Restaurants, Bars, Hospitals, Hotels, Resorts & more...

With Boomerang Pagers you'll easily manage your guest flow and create a quieter, more inviting atmosphere. Boomerang Pagers help you to be more profitable, by eliminating the high cost of labor associated with staff to search for customers.

## GUARANTEED TO BEAT ANY WRITTEN COMPETITORS QUOTE BY

10% ON A SIMILAR PRODUCT

IP54

DUST AND SPLASH PROOF PROTECTION PROVIDED. TESTED TO OVER 10,000 IMPACT DROPS & STILL OPERATES AS NORMAL

"Arguably the lowest replacement cost Pager on the market today."