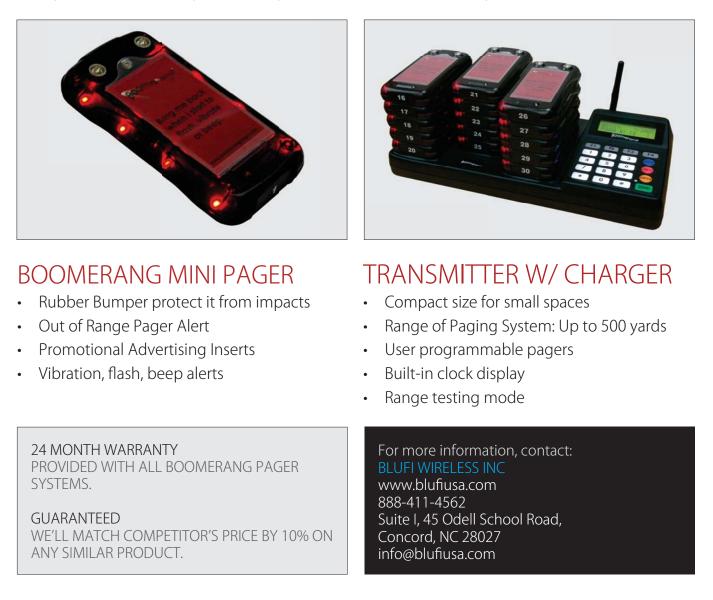

## BOOMERANG MINI ALL-IN-ONE PAGING SYSTEM

All in One system offers all the features of our other systems but in a smaller more compact All in One format. The charging base, pagers and transmitter are combined in one piece of equipment that holds up to 15 pagers.

The Boomerang Mini All in One is compact but it doesn't lack any of the features and power of the standard Boomerang Transmitter. With a range of up to 1000 yards the All in one system you can send your customers away to browse your store or even surrounding areas.